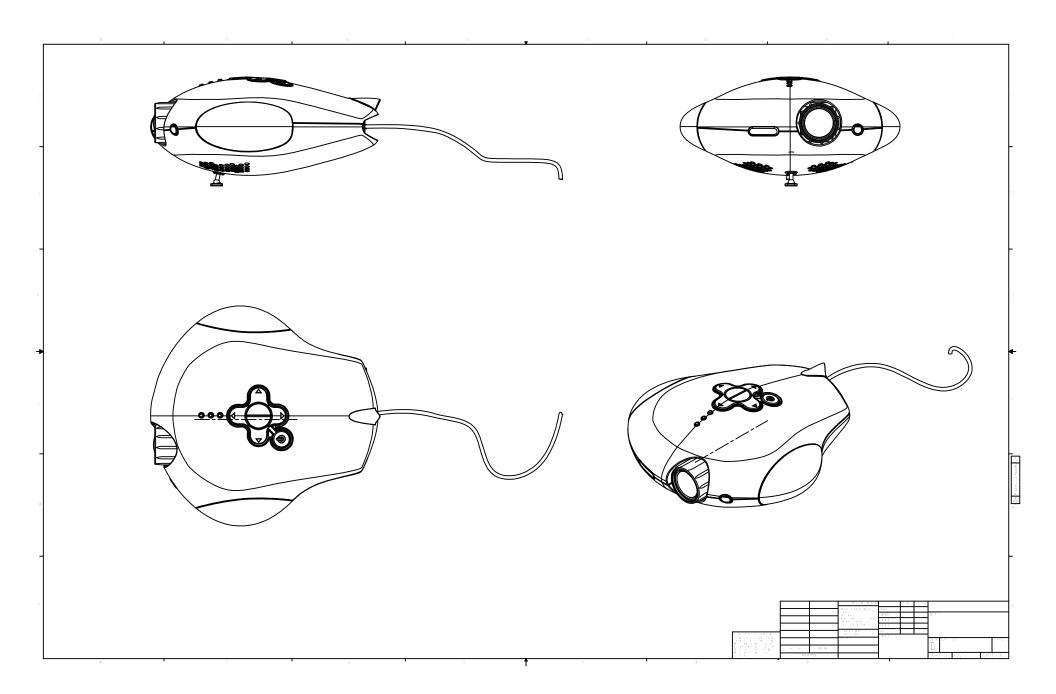

# **Product Highlights**

<u>Curved and Molded Body</u> <u>5 Separate Video Inputs</u>

Click the links on the left to perform the particular actions

- Click parts of the projector to select them
- Click "Add Part to Order" to bring up the order form and add the selcted part to it

**Global Corp** has created a versatile LCD Video Projector designed to be rugged and yet powerful.