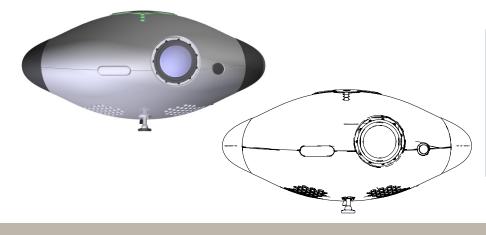

#### 3D Actions

Show Default View
Show Exploded View
Show Alternate View #1
Show Alternate View #2
Toggle Case Transparency

#### **Part Actions**

<u>Unselect Part</u> <u>Show Information on Part</u> <u>Add Part to Order</u>

Use the mouse to control the 3D scene

- Click and drag the scene to rotate it
- Use the left mouse button to zoom in/out

Click the links on the left to perform the particular actions

- Click parts of the projector to select them
- Click "Add Part to Order" to bring up the order form and add the selcted part to it

**Global Corp** has created a versatile LCD Video Projector designed to be rugged and yet powerful.