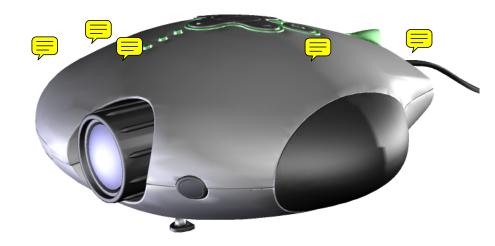

# **Product Highlights**

<u>Curved and Molded Body</u> <u>5 Separate Video Inputs</u>

Click the links on the left to perform the particular actions

- Click parts of the projector to select them
- Click "Add Part to Order" to bring up the order form and add the selcted part to it

**Global Corp** has created a versatile LCD Video Projector designed to be rugged and yet powerful.